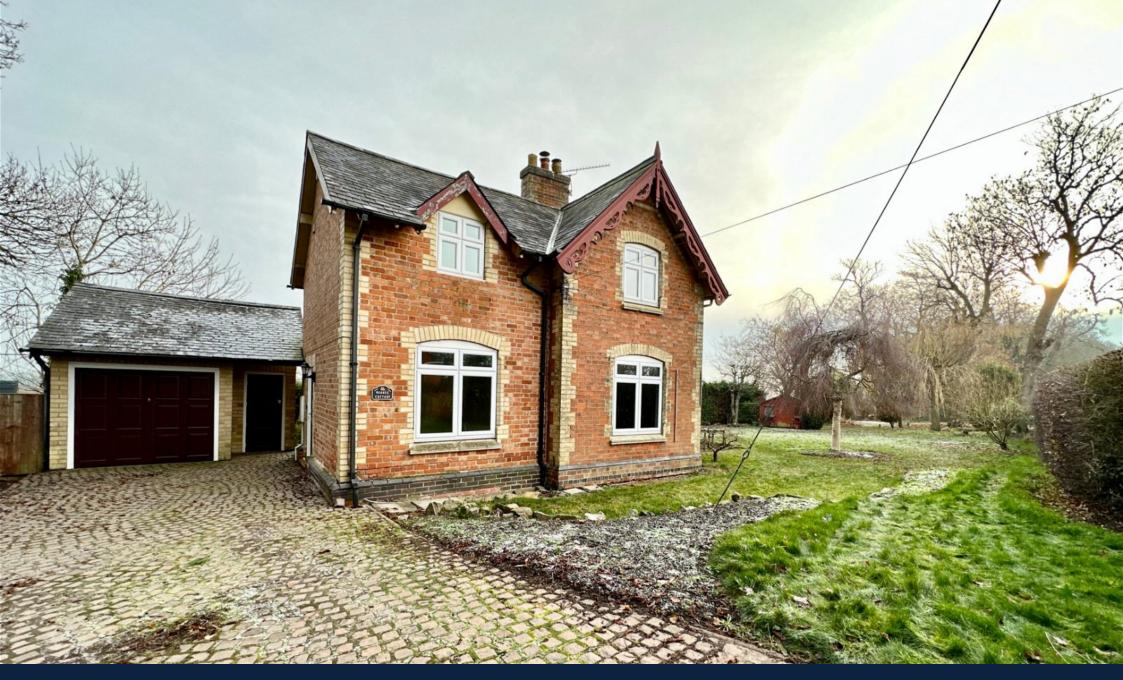

HAMPSONS
ESTATE AGENTS

0116 214 7555

146 HINCKLEY ROAD, LEICESTER FOREST EAST, LE3 3JT

WWW.HAMPSONSESTATEAGENTS.CO.UK

TEANAHAMPSON@HAMPSONSESTATEAGENTS.CO.UK

Tucked away at the end of a private lane with Countryside and woodland views this detached family home is set on a substantial plot and offers lots of potential, offered to the market with no upward chain. Upon entry there is a hallway with storage, access to the downstairs WC and the open plan Lounge Diner. This room has beams and a feature brick fireplace with views over the front garden. A separate Dining Room has a cosy wood burner with a glazed door the Kitchen. Overlooking the substantial garden, the Kitchen has space for appliances with ample storage. Upstairs there are three bedrooms and a main bathroom which comprises bath, separate shower. WC and wash hand basin. Outside there is a private driveway leading to the detached garage with store. A substantial garden laid to lawn with a feature seating area and summer house is planted with many mature trees and shrubs. Offering a perfect space for entertaining or allowing the children to play.