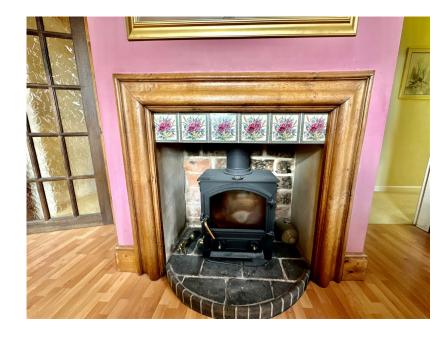

HAMPSONS
ESTATE AGENTS

0116 214 7555

146 HINCKLEY ROAD, LEICESTER FOREST EAST, LE3 3JT

WWW.HAMPSONSESTATEAGENTS.CO.UK

TEANAHAMPSON@HAMPSONSESTATEAGENTS.CO.UK

Tucked away at the end of a private lane with Countryside and woodland views this detached family home is set on a substantial plot and offers lots of potential, offered to the market with no upward chain. Upon entry there is a hallway with storage, access to the downstairs WC and the open plan Lounge Diner. This room has beams and a feature brick fireplace with views over the front garden. A separate Dining Room has a cosy wood burner with a glazed door the Kitchen. Overlooking the substantial garden, the Kitchen has space for appliances with ample storage. Upstairs there are three bedrooms and a main bathroom which comprises bath, separate shower. WC and wash hand basin. Outside there is a private driveway leading to the detached garage with store. A substantial garden laid to lawn with a feature seating area and summer house is planted with many mature trees and shrubs. Offering a perfect space for entertaining or allowing the children to play.