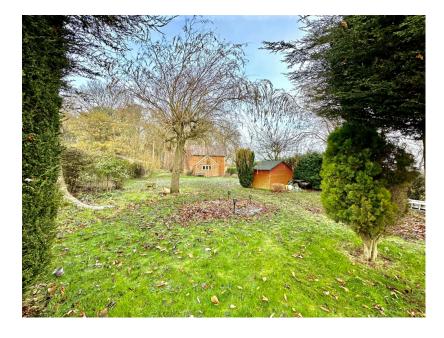

HAMPSONS
ESTATE AGENTS

0116 214 7555

146 HINCKLEY ROAD, LEICESTER FOREST EAST, LE3 3JT

WWW.HAMPSONSESTATEAGENTS.CO.UK

TEANAHAMPSON@HAMPSONSESTATEAGENTS.CO.UK

Tucked away at the end of a private lane with Countryside and woodland views this detached family home is set on a substantial plot and offers lots of potential, offered to the market with no upward chain. Upon entry there is a hallway with storage, access to the downstairs WC and the open plan Lounge Diner. This room has beams and a feature brick fireplace with views over the front garden. A separate Dining Room has a cosy wood burner with a glazed door the Kitchen. Overlooking the substantial garden, the Kitchen has space for appliances with ample storage. Upstairs there are three bedrooms and a main bathroom which comprises bath, separate shower. WC and wash hand basin. Outside there is a private driveway leading to the detached garage with store. A substantial garden laid to lawn with a feature seating area and summer house is planted with many mature trees and shrubs. Offering a perfect space for entertaining or allowing the children to play.