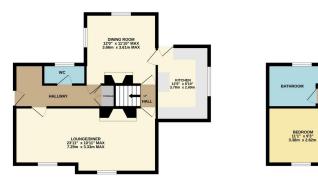

Floor plans do not reflect exact dimensions or exactly replicate the layout of the property.

Referral Fees: EPC: up to £50, Mortgage: up to £500, Conveyancing up to £300, Survey: up to £50 all plus vat.