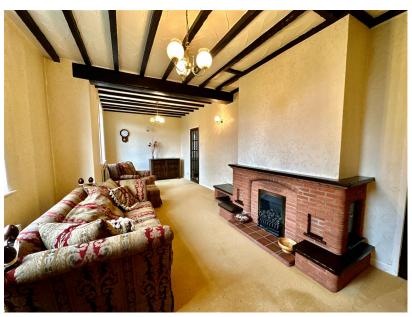

HAMPSONS
ESTATE AGENTS

0116 214 7555

146 HINCKLEY ROAD, LEICESTER FOREST EAST, LE3 3JT

WWW.HAMPSONSESTATEAGENTS.CO.UK

TEANAHAMPSON@HAMPSONSESTATEAGENTS.CO.UK

Tucked away at the end of a private lane with Countryside and woodland views this detached family home is set on a substantial plot and offers lots of potential, offered to the market with no upward chain. Upon entry there is a hallway with storage, access to the downstairs WC and the open plan Lounge Diner. This room has beams and a feature brick fireplace with views over the front garden. A separate Dining Room has a cosy wood burner with a glazed door the Kitchen. Overlooking the substantial garden, the Kitchen has space for appliances with ample storage. Upstairs there are three bedrooms and a main bathroom which comprises bath, separate shower. WC and wash hand basin. Outside there is a private driveway leading to the detached garage with store. A substantial garden laid to lawn with a feature seating area and summer house is planted with many mature trees and shrubs. Offering a perfect space for entertaining or allowing the children to play.