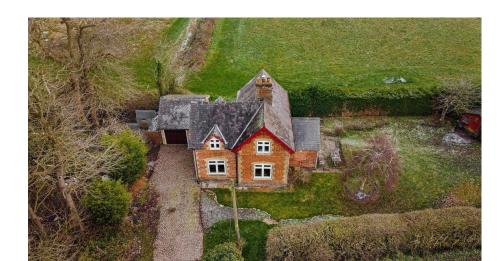

HAMPSONS
ESTATE AGENTS

0116 214 7555

146 HINCKLEY ROAD, LEICESTER FOREST EAST, LE3 3JT

WWW.HAMPSONSESTATEAGENTS.CO.UK

TEANAHAMPSON@HAMPSONSESTATEAGENTS.CO.UK

Tucked away at the end of a private lane with Countryside and woodland views this detached family home is set on a substantial plot and offers lots of potential, offered to the market with no upward chain. Upon entry there is a hallway with storage, access to the downstairs WC and the open plan Lounge Diner. This room has beams and a feature brick fireplace with views over the front garden. A separate Dining Room has a cosy wood burner with a glazed door the Kitchen. Overlooking the substantial garden, the Kitchen has space for appliances with ample storage. Upstairs there are three bedrooms and a main bathroom which comprises bath, separate shower. WC and wash hand basin. Outside there is a private driveway leading to the detached garage with store. A substantial garden laid to lawn with a feature seating area and summer house is planted with many mature trees and shrubs. Offering a perfect space for entertaining or allowing the children to play.